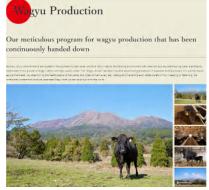

#### What is "ITO WAGYU®"?

These domestically produced Japanese black cattle are bred at our partner farms by breeding bloodlines that are expected to have excellent fattening performance, and carefully raised by carefully monitoring the health status of each individual animal through each stage of breeding, rearing, and fattening. SANKYOMEAT INC., our group subsidiary, processes the meat under Japan's top-class thorough strict hygiene and quality control system, and it possible to export it to 48 countries and regions around the world. We confidently recommend "ITO WAGYU®", which has characteristic marbling of KUROGE WAGYU BEEF and make you feel melt-in-the-mouth texture and the distinctive wagyu flavor whet your appetite as cooked.

### Details of "ITO WAGYU®" specialized homepage

Farm introduction page

[Plant introduction page]

[Product introduction page]

■ "ITO WAGYU®" specialized homepage URL

English page: https://www.itoham-yonekyu-holdings.com/english/itowagyu/