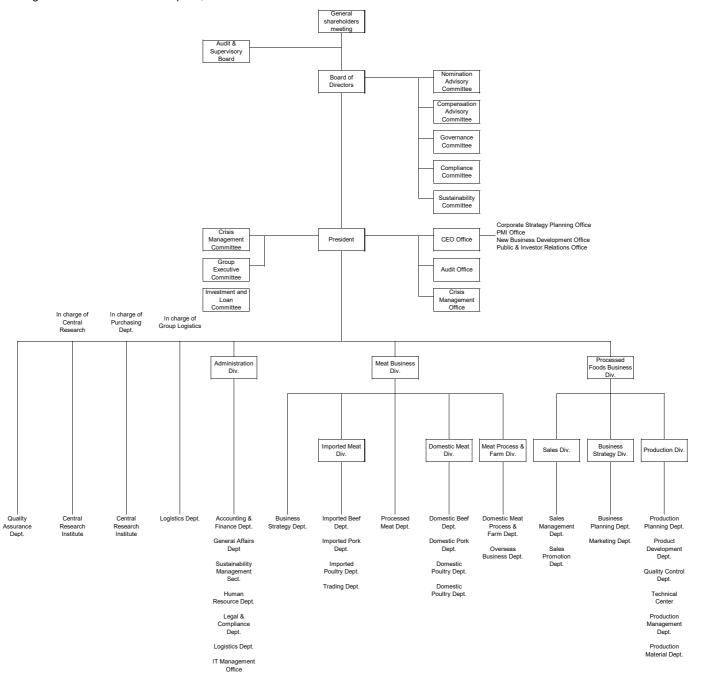

# 1. Organizational Changes

As part of the priority policies in the Medium-term Management Plan 2023, which include "Strengthening Management Base," "Initiatives for New Businesses and Markets," and "Initiatives for Sustainability," the entire group will be reorganized into a more efficient and competitive organization organized by function to maximize the effects of the integration and promote sustainability management.

# Effective April 1, 2022

(1) Establishment of Processed Foods Division

In order to enable flexible management decisions to be made on a business strategy segment basis, the Company will integrate the headquarters functions of the processed food business of Itoham Foods Inc., and Yonekyu Corp., to establish a new "Processed Foods Division," and "Business Strategy Division.," "Sales Division" and "Production Division" will be newly established under its control.

# (2) Establishment of Administration Division

To strengthen the collaboration of corporate function and enhance the management and support system from the perspective of optimizing the Group as a whole, the Company will newly establish the "Administration Division" and reorganize the "Accounting & Finance Department," "General Affairs Department," "Human Resources Department," "Legal & Compliance Department," and "IT Management Office" to be under its control.

# (3) Establishment of Sustainability Management Office

In order to establish a system to promote sustainability management throughout the Group and to fulfill our social responsibilities through our business, the Company will newly establish the "Sustainability Management Office" under the Administration Division.

# (4) Establishment of New Business Development Office

To strengthen the Group's efforts in new areas of growth and establish a system to promote new businesses, the Company will establish the "New Business Development Office" under the control of the CEO Office.

# (5) Establishment of Public & Investor Relations Office

To enhance communication with stakeholders and improve corporate value, the Company will establish the "Public & Investor Relations Office" under the President's Office, and reorganize the "Public Relations Section" and "Investor Relations Section" into an organization under the control of the "Public & Investor Relations Office".

#### (Reference)

New Organization Chart (Effective April 1, 2022)